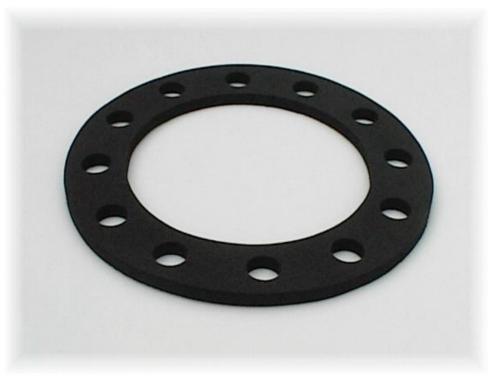

## **Closed Cell Sponge Flange Savers**

- **Purpose:** Installed between the made-up faces of API Ring Joint flanges to protect the faces of the flanges from corrosion.
- **Construction:** Made with a complete set of bolt holes in order to facilitate ease of installation and proper fit.
- **Thickness:** Standard thickness is 1/4". Thicker sponge is available at additional cost.
- Advantages: An inexpensive way to protect the faces of made-up flanges. The Flange Saver eliminates the need to periodically reapply tape around flanged connections in order to exclude dirt, water, debris, etc.